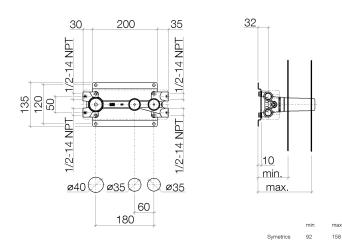

## Dimensional drawing

All dimensions in mm / inch = mm x 0,0394

Bathtub - Concealed rough parts Rough for wall valve with two volume controls with diverter for wall-mounted installation -Article number: 35 696 970-90 0010