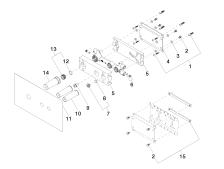

ad free
- 2x female thread 1/2" connections
- 2x outlet 1/2"
- 3x Water protection
- 3x Mud guard
- Sound insulation
- $\bullet~$  Wall elbow 1/2" (concealed rough parts) Also compatible with xGrid
- NOTE: Important for certain series! Due to minimum rough-in requirements, a framing of 2x6 studs may be needed.



## Dimensional drawing



All dimensions in mm / inch = mm x 0,0394



Bathtub - Concealed rough parts Rough for wall valve with two volume controls with diverter for wall-mounted installation -Article number: 35 696 970-90 0010

Flow rate chart





## Bathtub - Concealed rough parts

Rough for wall valve with two volume controls with diverter for wall-mounted installation - Article number: 35 696 970-90 0010

## Spare parts list

Number Item Number

Designation Number of units