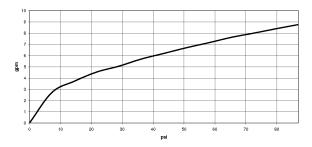

## Bathtub - Concealed rough parts

Rough for wall valve with two volume controls with diverter for wall-mounted installation - Article number: 35 696 970-90 0010

- brass, lead free
- 2x female thread 1/2" connections
- 2x outlet 1/2"
- 3x Water protection
- 3x Mud guard
- Sound insulation
- $\bullet~$  Wall elbow 1/2" (concealed rough parts) Also compatible with xGrid
- NOTE: Important for certain series! Due to minimum rough-in requirements, a framing of 2x6 studs may be needed.



## Dimensional drawing



All dimensions in mm / inch = mm x 0,0394



Bathtub - Concealed rough parts Rough for wall valve with two volume controls with diverter for wall-mounted installation -Article number: 35 696 970-90 0010

Flow rate chart





## Bathtub - Concealed rough parts

Rough for wall valve with two volume controls with diverter for wall-mounted installation - Article number: 35 696 970-90 0010

## Spare parts list

Number Item Number

Designation Number of units